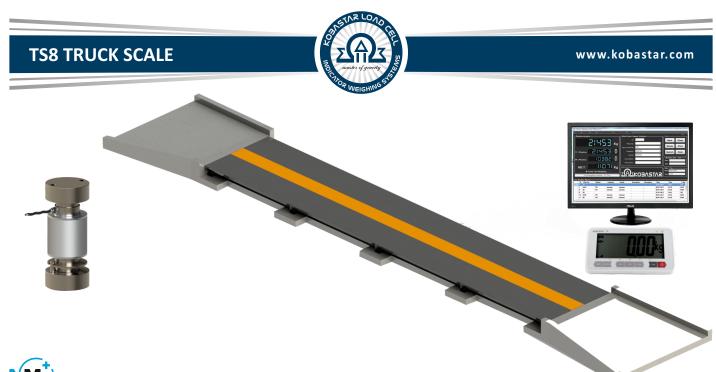

## SCALE STEEL PLATFORM

TS8 series truck scale is fully steel platform.

It is mounted on the ground and can be climbed onto the scale easily with reinforced concrete ramps.

TS8 series are modular type above-ground scales called V-beam system.

Twisted steel profiles in V form are used on the platform.

V-beams are welded to the top covering sheet continuously.

Although the top covering sheet varies according to the weighing capacity, it is approximately 10 mm thick.

### SCALE TERMINAL

The i5 weighing indicator we use in TS8 Truck Scale is a robust and reliable weighing indicator with high precision 24 bit sigma delta ADC, which has stable weighing features with antivibration filtering software.

Legally more accurate weighing with two-stage weighing feature.

1/30000 ADC cycle sensitivity, 26 mm high backlit LCD display.

#### LOAD CELLS

Compression type 30 ton capacity OIML R60 C4 certified.

With its stainless steel body and IP68 protection, it is extremely resistant to adverse environmental conditions and corrosion. It provides protection from lateral loads with standard mounting kits and prevents false weighing. Optionally, KOBASTAR TSD model digital load cells are also used.